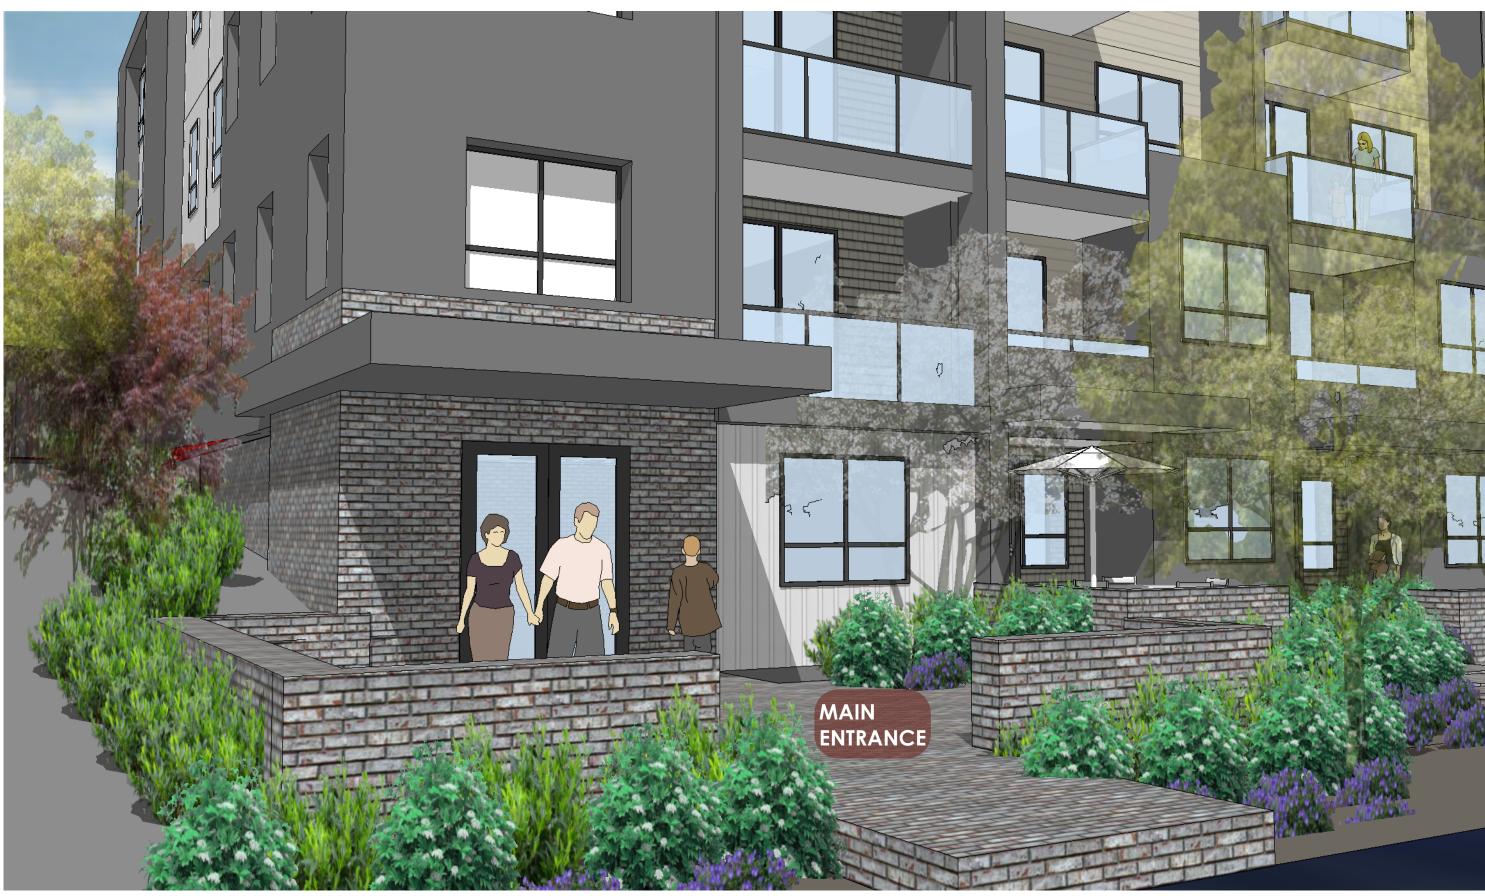

MAIN ENTRANCE

**OUTDOOR AMENITY CONNECTED TO FITNESS ROOM AMENITY ON LEVEL 1** 

VIEW FROM DEPARTURE BAY ROAD

ROOF TOP AMENTY COVERED AND OPEN

JOYCE REID TROOST ARCHITECTURE

2515 GLENAYR DRIVE
NANAIMO, BC V9S 3R9

RECEIVED
RA523
2025-MAR-17
Current Planning

DRAWN BY JRT DRAWN BY JRT

PERSPECTIVES

A300

VIEW FROM DEPARTURE BAY ROAD

VIEW FROM DRIVE LANE AND PARKING AREA

VIEW FROM DEPARTURE BAY ROAD

VIEW FROM DRIVE LANE AND PARKING AREA