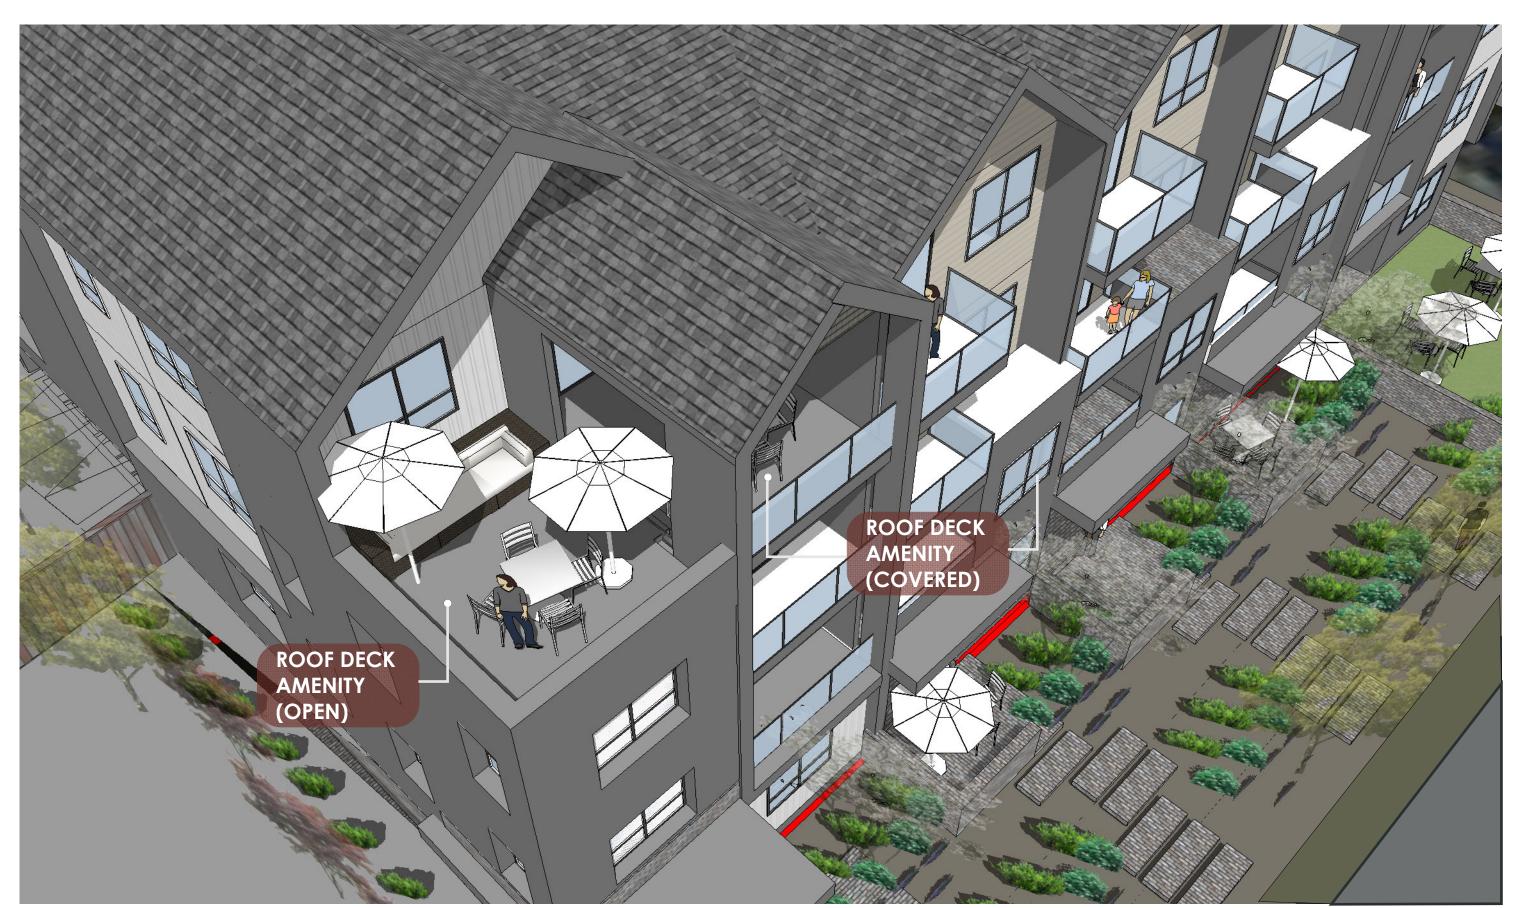

MAIN ENTRANCE

**OUTDOOR AMENITY CONNECTED TO FITNESS ROOM AMENITY ON LEVEL 1** 

VIEW FROM DEPARTURE BAY ROAD

ROOF TOP AMENTY COVERED AND OPEN

JOYCE REID TROOST ARCHITECTURE

2515 GLENAYR DRIVE
NANAIMO, BC V9S 3R9

NOV 12, 2024 SEE DRAWING

DRAWN BY JRT DRAWN BY JRT

A301

PERSPECTIVES

**TOP FRONT VIEW** 

TOP REAR VIEW

**TOP FRONT VIEW** 

**TOP VIEW** 

E NOV 12, 2024

ALE SEE DRAWING

DRAWN BY JRT DRAWN BY JRT

A302

PERSPECTIVES