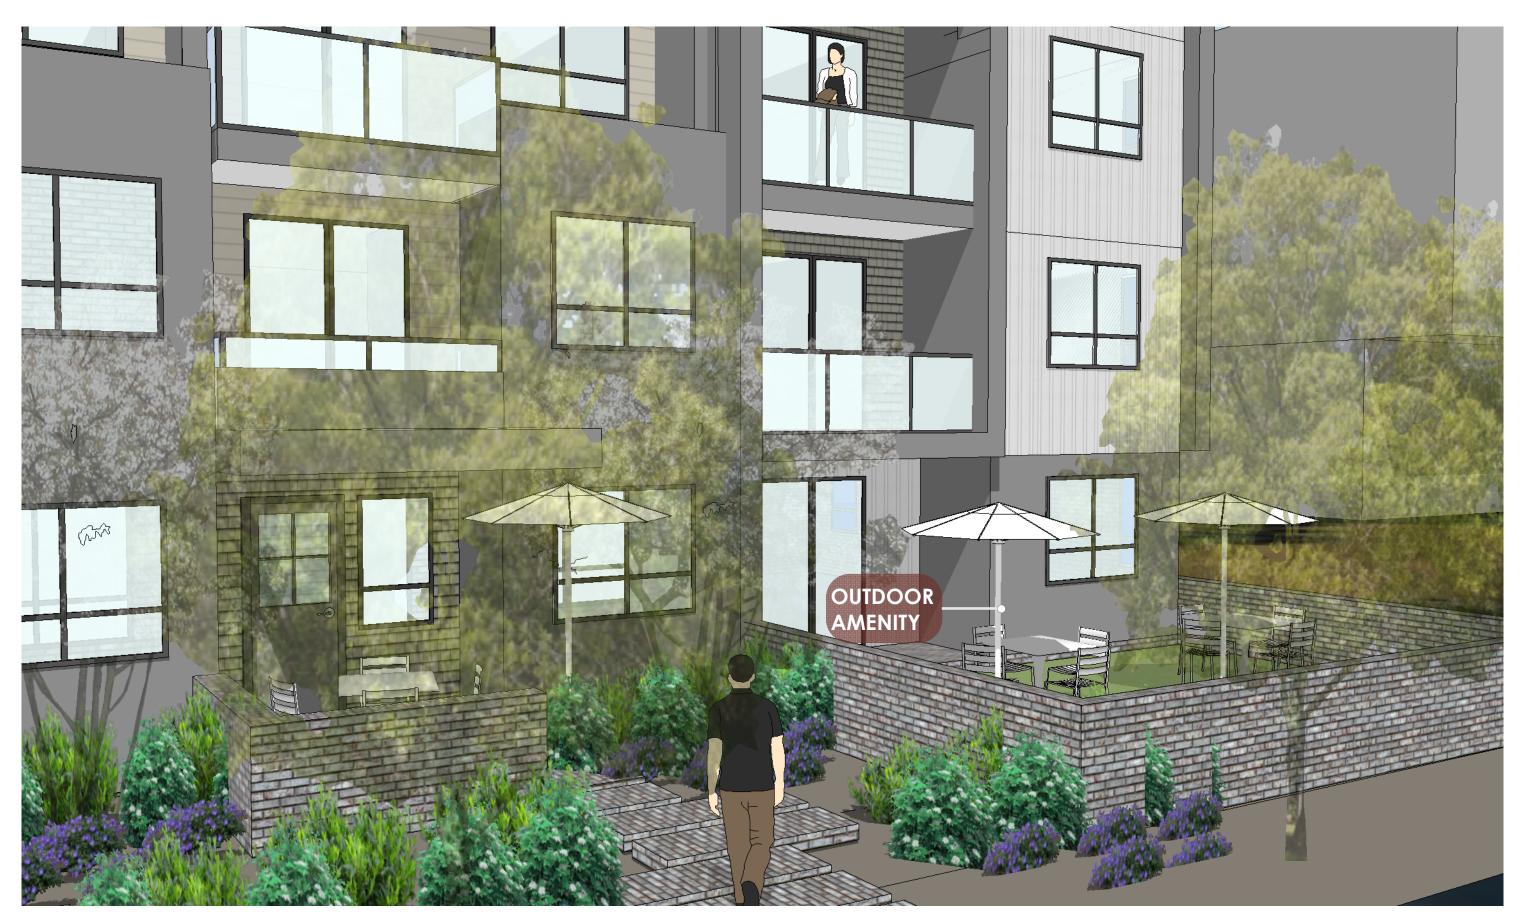

MAIN ENTRANCE

**OUTDOOR AMENITY CONNECTED TO FITNESS ROOM AMENITY ON LEVEL 1** 

VIEW FROM DEPARTURE BAY ROAD

ROOF TOP AMENTY COVERED AND OPEN

JOYCE REID TROOST ARCHITECTURE

2515 GLENAYR DRIVE
NANAIMO, BC V9S 3R9

RECEIVED
RA523
2025-MAR-17
Current Planning

DRAWN BY JRT DRAWN BY JRT

PERSPECTIVES

A300

VIEW FROM DEPARTURE BAY ROAD

VIEW FROM DRIVE LANE AND PARKING AREA

VIEW FROM DEPARTURE BAY ROAD

VIEW FROM DRIVE LANE AND PARKING AREA