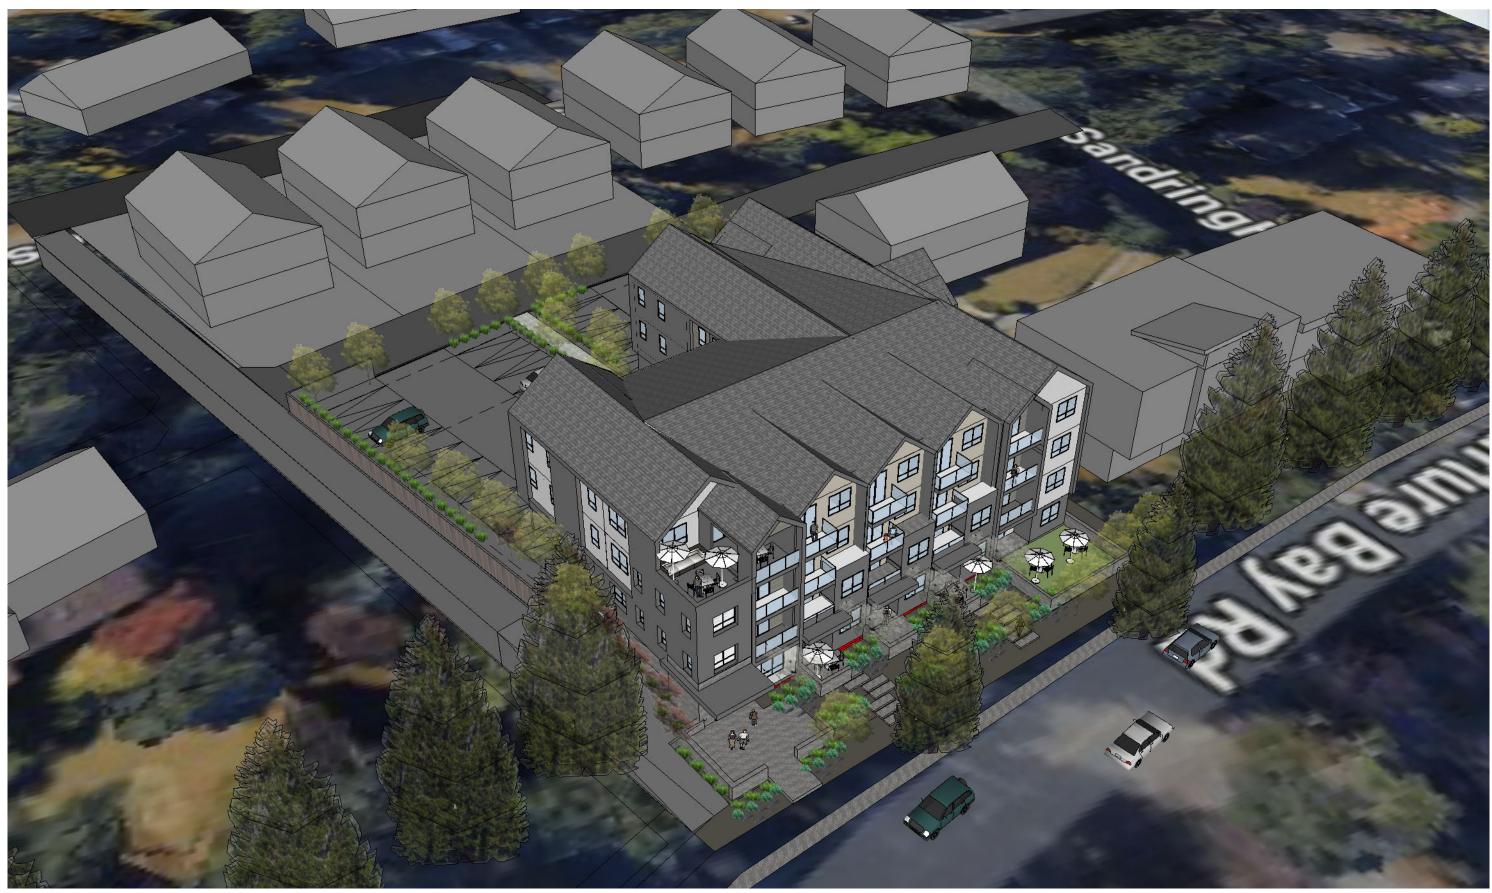

MAIN ENTRANCE

**OUTDOOR AMENITY CONNECTED TO FITNESS ROOM AMENITY ON LEVEL 1** 

VIEW FROM DEPARTURE BAY ROAD

ROOF TOP AMENTY COVERED AND OPEN

JOYCE REID TROOST ARCHITECTURE

2515 GLENAYR DRIVE
NANAIMO, BC V9S 3R9

RECEIVED
RA523
2025-MAR-17
Current Planning

DRAWN BY JRT DRAWN BY JRT

PERSPECTIVES

A300

VIEW FROM DEPARTURE BAY ROAD

VIEW FROM DRIVE LANE AND PARKING AREA

VIEW FROM DEPARTURE BAY ROAD

VIEW FROM DRIVE LANE AND PARKING AREA