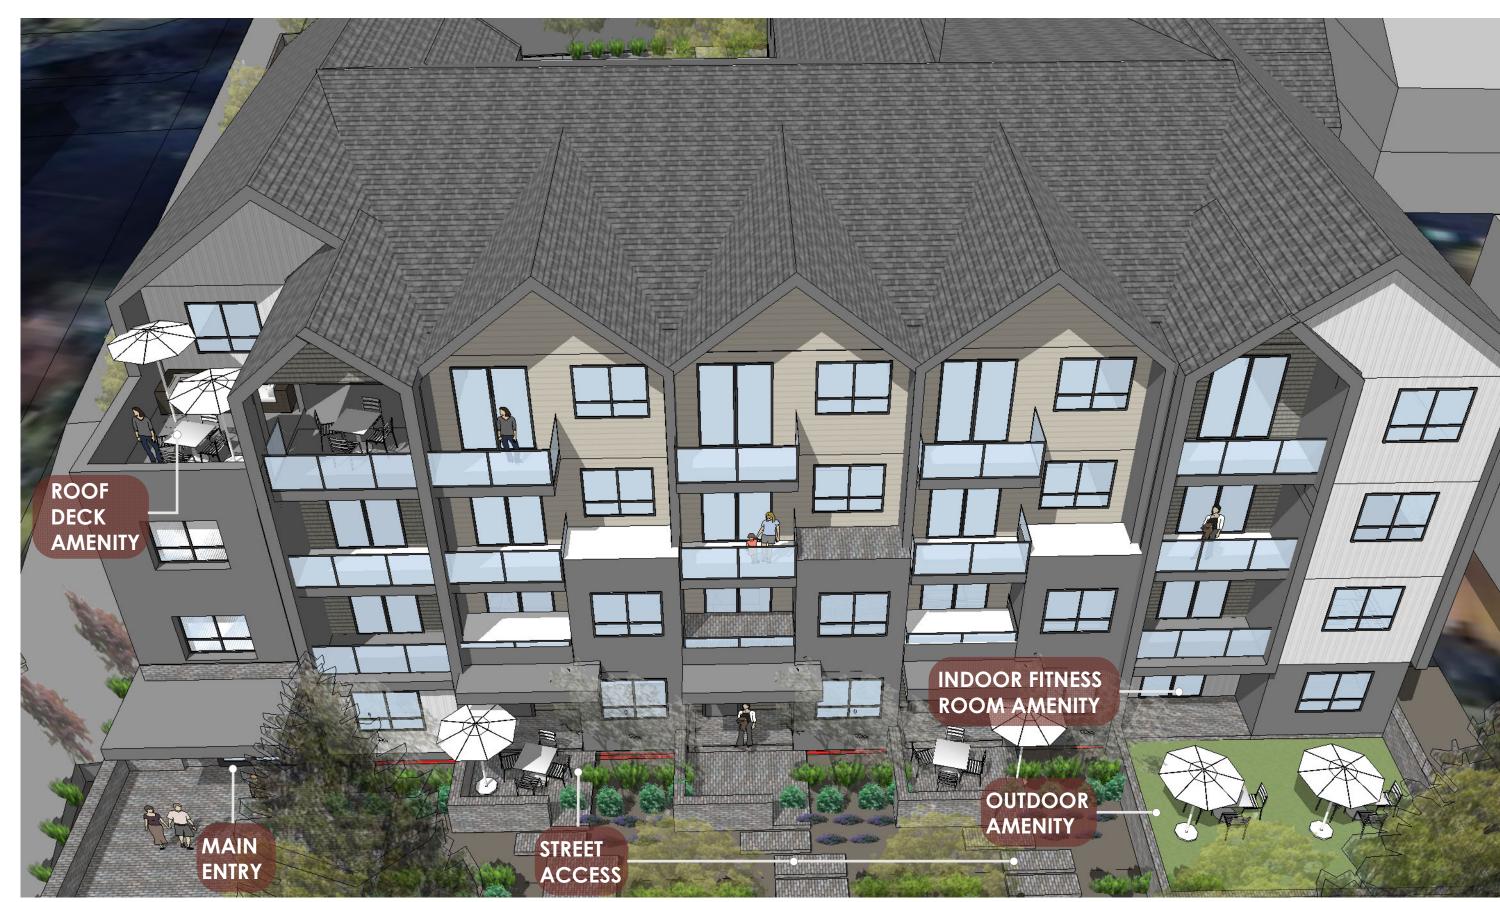

MAIN ENTRANCE

**OUTDOOR AMENITY CONNECTED TO FITNESS ROOM AMENITY ON LEVEL 1** 

VIEW FROM DEPARTURE BAY ROAD

ROOF TOP AMENTY COVERED AND OPEN

JOYCE REID TROOST ARCHITECTURE

2515 GLENAYR DRIVE
NANAIMO, BC V9S 3R9

NOV 12, 2024 SEE DRAWING

DRAWN BY JRT DRAWN BY JRT

A301

PERSPECTIVES

**TOP FRONT VIEW** 

TOP REAR VIEW

**TOP FRONT VIEW** 

**TOP VIEW** 